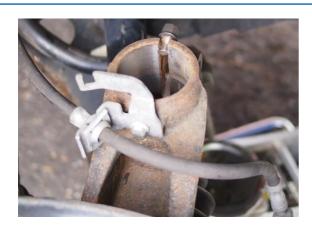

## **MacPherson Clamp Separator Set**

A MacPherson strut clamp separator kit that includes 5 "fit and turn" separator bits designed to fit the most common sizes of clamp.

## **Additional Information**

- Separator bits: 7.5 9.0mm, 5.2 6.9mm, 6.6 7.9mm, 4.3 6.0mm, 12.7 16.7mm.
- Includes 3/8" square drive handle with bit holder.
- Fast and efficient, holds the clamp open for removal and fitting of the MacPherson strut and hubs.
- · Applications include Citroën, Peugeot, Ford, VAG, Audi where MacPherson struts are clamped into the hub.
- Kit includes a 17mm combination ratchet wrench for use where access does not allow the use of the socket and drive handle combination.