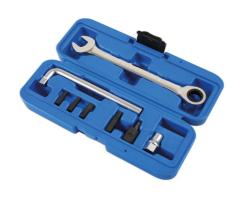

## **MacPherson Clamp Separator Set**

A MacPherson strut clamp separator kit that includes 5 "fit and turn" separator bits designed to fit the most common sizes of clamp.

## **Additional Information**

- Separator bits: 7.5 9.0mm, 5.2 6.9mm, 6.6 7.9mm, 4.3 6.0mm, 12.7 16.7mm.
- Includes 3/8" square drive handle with bit holder.
- Fast and efficient, holds the clamp open for removal and fitting of the MacPherson strut and hubs.
- · Applications include Citroën, Peugeot, Ford, VAG, Audi where MacPherson struts are clamped into the hub.
- Kit includes a 17mm combination ratchet wrench for use where access does not allow the use of the socket and drive handle combination.