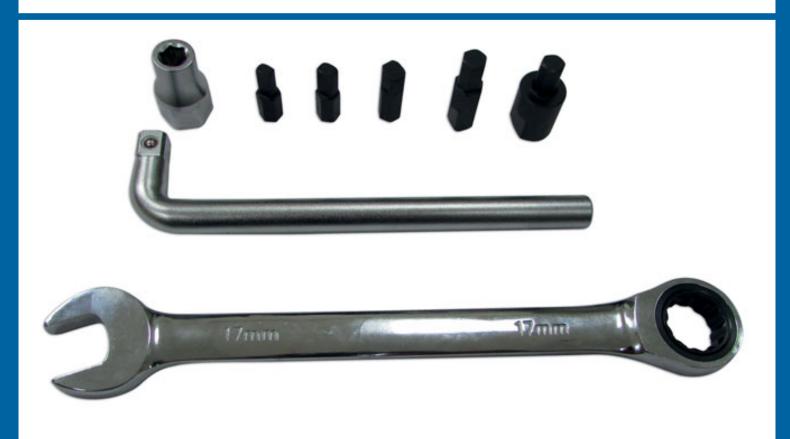

## **MacPherson Clamp Separator Set**

A MacPherson strut clamp separator kit that includes 5 "fit and turn" separator bits designed to fit the most common sizes of clamp.

## **Additional Information**

- Separator bits: 7.5 9.0mm, 5.2 6.9mm, 6.6 7.9mm, 4.3 6.0mm, 12.7 16.7mm.
- Includes 3/8" square drive handle with bit holder.
- Fast and efficient, holds the clamp open for removal and fitting of the MacPherson strut and hubs.
- · Applications include Citroën, Peugeot, Ford, VAG, Audi where MacPherson struts are clamped into the hub.
- Kit includes a 17mm combination ratchet wrench for use where access does not allow the use of the socket and drive handle combination.