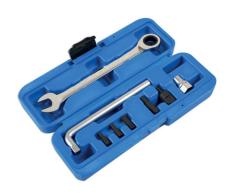

## **MacPherson Clamp Separator Set**

A MacPherson strut clamp separator kit that includes 5 "fit and turn" separator bits designed to fit the most common sizes of clamp.

## **Additional Information**

- Separator bits: 7.5 9.0mm, 5.2 6.9mm, 6.6 7.9mm, 4.3 6.0mm, 12.7 16.7mm.
- Includes 3/8" square drive handle with bit holder.
- Fast and efficient, holds the clamp open for removal and fitting of the MacPherson strut and hubs.
- · Applications include Citroën, Peugeot, Ford, VAG, Audi where MacPherson struts are clamped into the hub.
- Kit includes a 17mm combination ratchet wrench for use where access does not allow the use of the socket and drive handle combination.