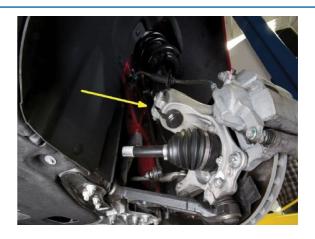

## **MacPherson Clamp Separator Set**

A MacPherson strut clamp separator kit that includes 5 "fit and turn" separator bits designed to fit the most common sizes of clamp.

## **Additional Information**

- Separator bits: 7.5 9.0mm, 5.2 6.9mm, 6.6 7.9mm, 4.3 6.0mm, 12.7 16.7mm.
- Includes 3/8" square drive handle with bit holder.
- Fast and efficient, holds the clamp open for removal and fitting of the MacPherson strut and hubs.
- · Applications include Citroën, Peugeot, Ford, VAG, Audi where MacPherson struts are clamped into the hub.
- Kit includes a 17mm combination ratchet wrench for use where access does not allow the use of the socket and drive handle combination.