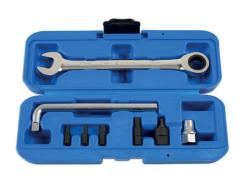

## **MacPherson Clamp Separator Set**

A MacPherson strut clamp separator kit that includes 5 "fit and turn" separator bits designed to fit the most common sizes of clamp.

## **Additional Information**

- Separator bits: 7.5 9.0mm, 5.2 6.9mm, 6.6 7.9mm, 4.3 6.0mm, 12.7 16.7mm.
- Includes 3/8" square drive handle with bit holder.
- Fast and efficient, holds the clamp open for removal and fitting of the MacPherson strut and hubs.
- · Applications include Citroën, Peugeot, Ford, VAG, Audi where MacPherson struts are clamped into the hub.
- Kit includes a 17mm combination ratchet wrench for use where access does not allow the use of the socket and drive handle combination.